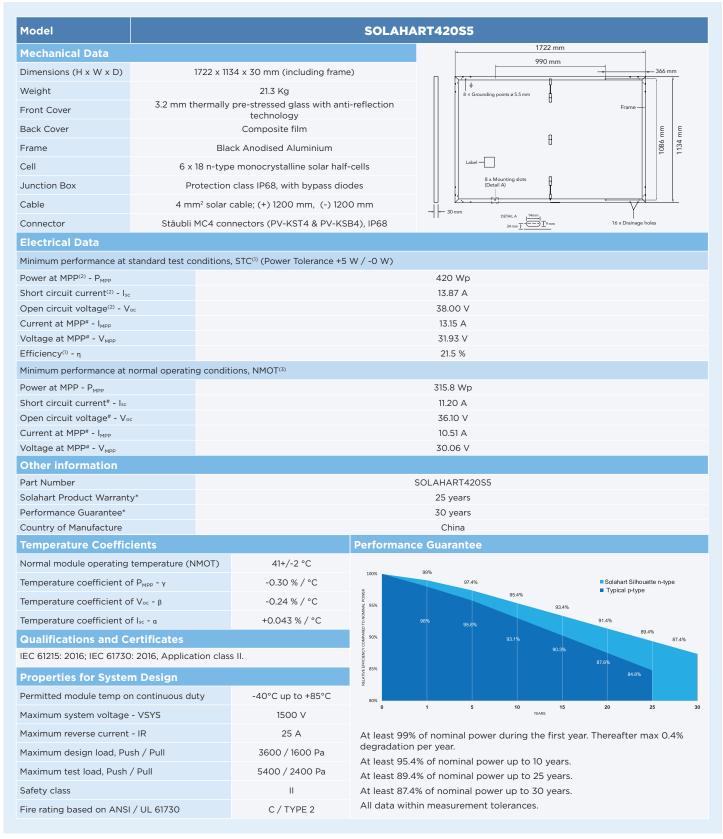

This new model boosts panel efficiency to up to 21.5%, and with positive tolerance of up to 5W, guarantees that each Silhouette panel will have a rated maximum power on or above 420W at Standard Test Conditions.<sup>(1)</sup>

The state-of-the-art n-type, monocrystalline half-cell and multi-busbar design offers excellent performance under Australian conditions, on hot summer days and even in low-light environments.

An exceptionally low panel degradation of 1% in the first year and 0.4% thereafter, combined with a lower temperature coefficient, means higher power generation and higher savings over the life of the system compared to p-type PERC panels in the same power class.

The exceptional 25-Year Solahart Australian Product Warranty and a 30-Year Performance Guarantee provide ultimate confidence and peace of mind.\*

## **TECHNICAL DATA**

Specifications and designs included in this data sheet are subject to change without notice.

<sup>(0)1000</sup> W/m2, 25±2°C, AM 1.5 G. (2)Measurement tolerances PMPP ±3 %; ISC, VOC ±5 % at STC. (3)800 W/m2, NMOT, spectrum AM 1.5 G. (# Typical values, actual values may differ.