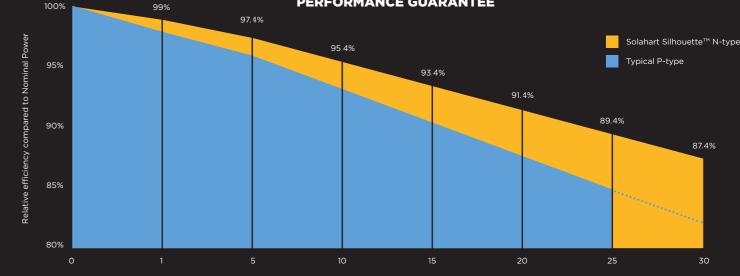

This panel is our most advanced ever, featuring a superior 21.3% efficiency, and an impressive 30-Year Performance Guarantee<sup>^</sup>.

The key to this increased power and performance is Silhouette's revolutionary new N-type cell technology. Compared to older P-type panels, this new cell technology offers greater efficiency and consistently higher energy generation throughout the life of the system.

### Generate an extra 3-5% of power

The new Solahart Silhouette<sup>™</sup> panel is built to last, with an exceptionally low panel degradation of 1% in the first year and 0.4% thereafter.

When compared to a typical P-type panel system, a Solahart 6.6kW Silhouette system, featuring N-Type 415W panels could generate 3-5% more energy over 25 years of operation.#

#### **More Power for Longer**

An exceptionally low panel degradation of 1% in the first year and 0.4% thereafter, combined with a lower temperature coefficient, means higher power generation and higher savings over the life of the system compared to P-type PERC panels.